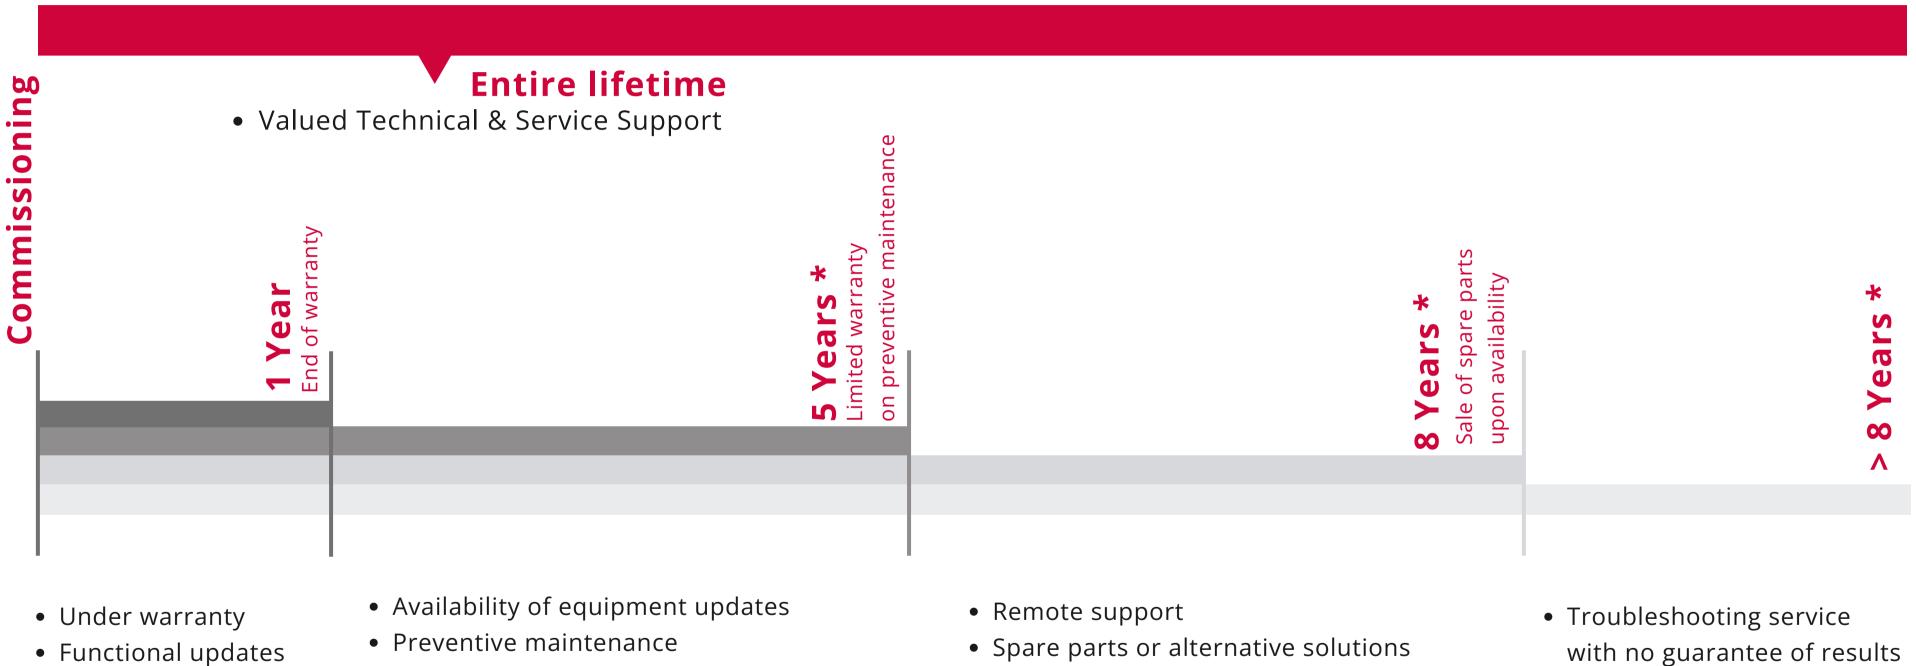

### **Entire lifetime**

• Our commitment is to provide valued technical & service support, to ensure optimal equipment performance. We are dedicated to ensuring that your A&R equipment operates optimally, guaranteeing accurate lens inspection.

#### **1 Year - Under warranty**

- A service that guarantees to set up and maintain the machine operational as outlined in the specification document.
- Functional updates any request related to the equipment specifications will be analysed (OS upgrade not included).
- Bug fix resolution.
- The warranty covers spare parts (except wear parts, consumables & incorrect use) and A & R's labor costs during this period. Travel expenses, accommodation costs and applicable taxes are at the customer's charge.

#### 5 Years \*

- Availability of all updates developed for compatible equipment.
- Preventive maintenance that ensures the machine's performance remains identical as the initial operating period, for equipment under service contract (validation with metrological lenses).
- Curative intervention on site on defective equipment with a guarantee of optimal operation of the equipment at the end of the intervention.
- Repair center : this intervention is carried out on the basis of a paid quote (which is deducted from the invoice in the case of order). For customer under service agreement, paid quote is not applied.
- Remote support.

#### 8 Years \*

- Curative intervention: on site or at the repair centre on equipment. This service ensures the operational maintenance of the machine.
- Repair center: this intervention is carried out on the basis of a paid quote (which is deducted from the invoice in the case of order).
- Remote support.
- Availability of spare parts or alternative solutions to keep the machine in optimal working condition.

#### > 8 Years \*

- Troubleshooting service with no guarantee of results.
- Repair center on paid quote.
- In case of the paid quote exceeds 50% of the residual price of the equipment, the equipment will be decommissioned.