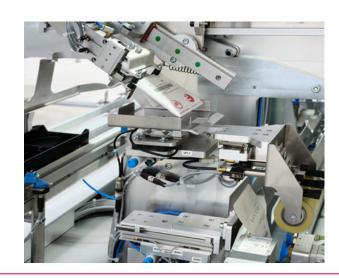

• Reliable control of lens presence in envelope

 Possibility to refill the magazines during production

 Enhanced service tools (Maintenance console)

Minimized footprint- 20% surface on the ground

• Large label rolls

- Packaging of cut lenses
- No mispack smart product tracking
- Smooth handling of the lenses to avoid scratches
- Easy adjustement of the machine
- Optimized energy consumption
- Less downtime for refilling