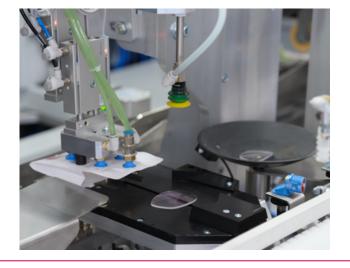

• Reliable control of lens presence in envelope

 Possibility to refill the magazines during production

 Enhanced service tools (Maintenance console)

Minimized footprint- 20% surface on the ground

• Large label rolls

- Packaging of cut lenses
- No mispack smart product tracking
- Smooth handling of the lenses to avoid scratches
- Easy adjustement of the machine
- Optimized energy consumption
- Less downtime for refilling