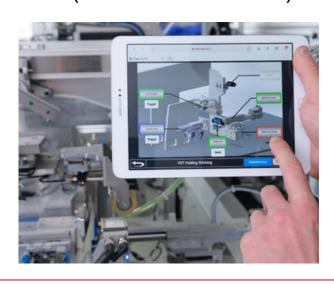

• Reliable control of lens presence in envelope

 Possibility to refill the magazines during production

 Enhanced service tools (Maintenance console)

Minimized footprint- 20% surface on the ground

• Large label rolls