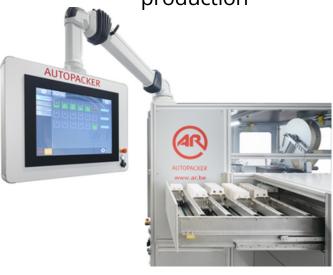

## **AUTOPACKER**

## Features & Benefits

- 18 envelope magazines instead of 13
- Increased magazines capacity 400 envelopes instead of 250
- Envelope magazines capacity monitoring
- Automatic magazine position calibration
- Up to 18 different envelope dimensions instead of 2
- Centering station