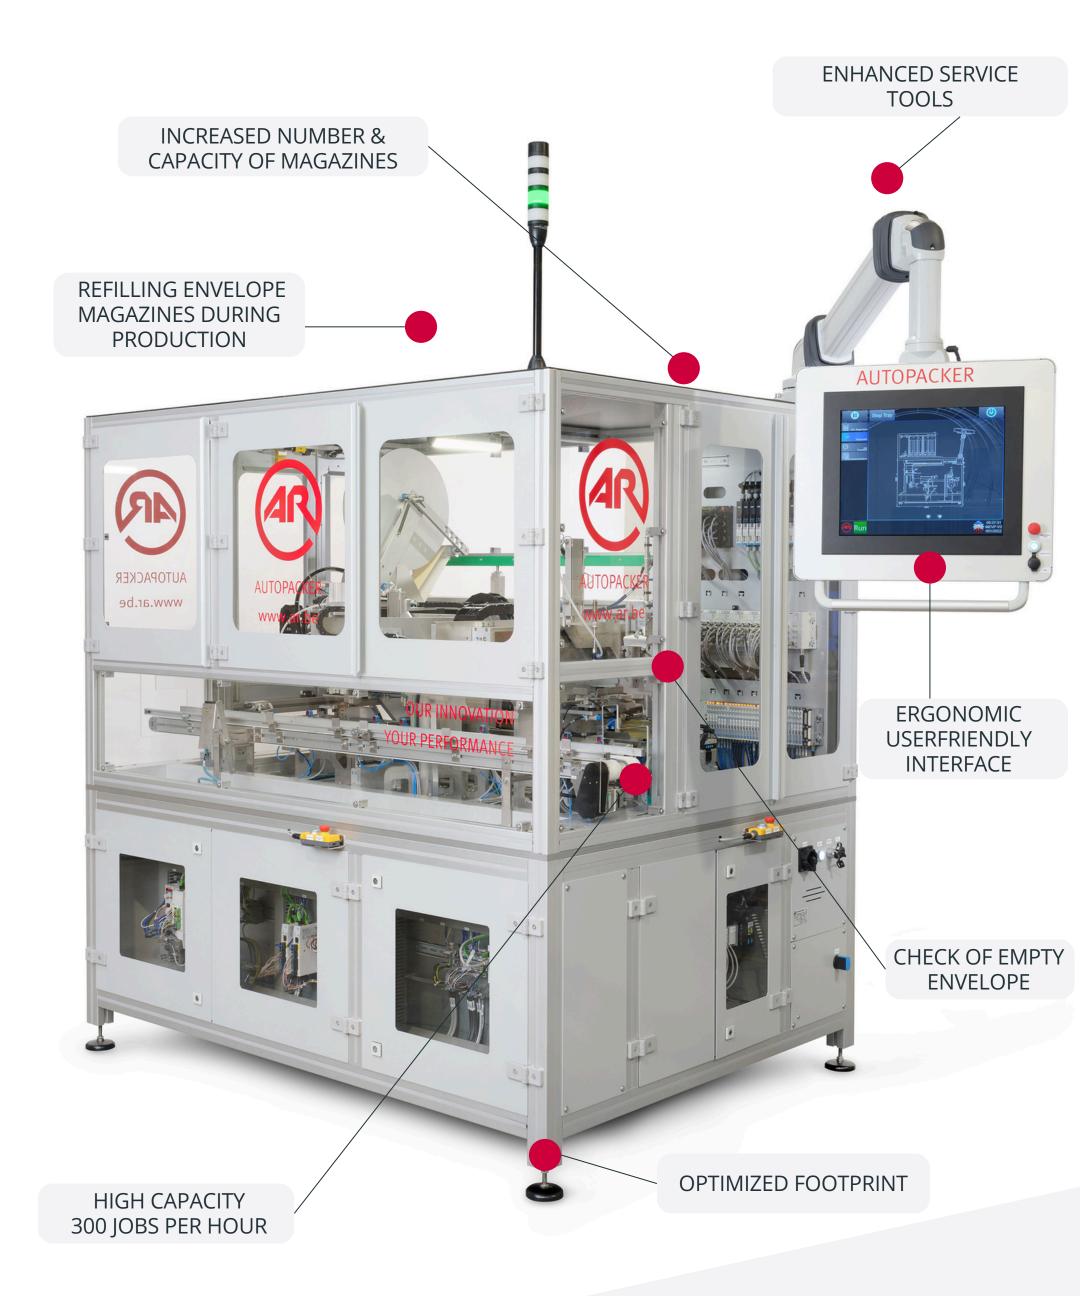

## Features & Benefits

- 18 envelope magazines instead of 13
- Increased magazines capacity 400 envelopes instead of 250
- Envelope magazines capacity monitoring
- Automatic magazine position calibration
- Up to 18 different envelope dimensions instead of 2
- Centering station

• Reliable control of lens presence in envelope

 Possibility to refill the magazines during production

 Enhanced service tools (Maintenance console)

Minimized footprint- 20% surface on the ground

• Large label rolls

- Packaging of cut lenses
- No mispack smart product tracking
- Smooth handling of the lenses to avoid scratches
- Easy adjustement of the machine
- Optimized energy consumption
- Less downtime for refilling

 Possibility to integrate double envelope handling