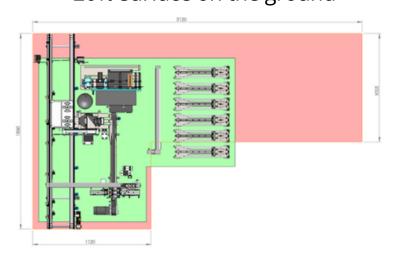

• Reliable control of lens presence in envelope

 Possibility to refill the magazines during production

 Enhanced service tools (Maintenance console)

Minimized footprint- 20% surface on the ground

• Large label rolls